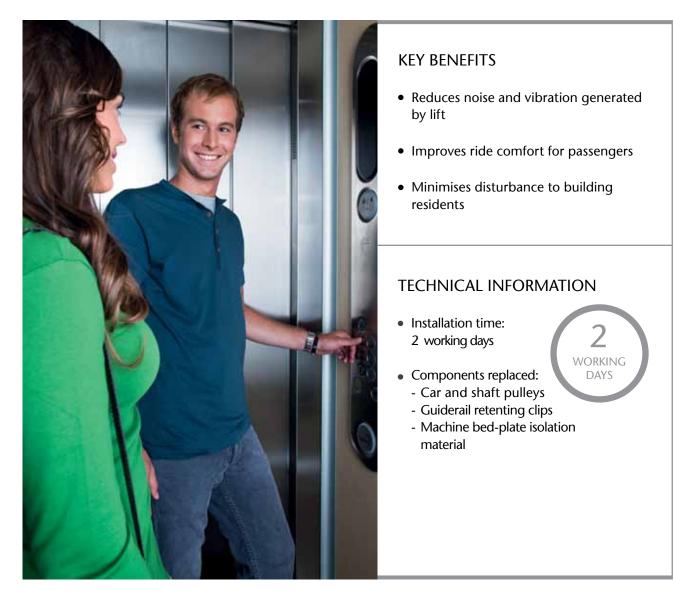

## KONE MaxiSpace<sup>™</sup> noise-reduction package

Quieter lift operation means a more pleasant ride for passengers and less disturbance for people in apartments adjacent to the shaft. Our noise-reduction package for existing KONE MaxiSpace<sup>™</sup> lifts comprises new pulleys and isolated guiderail clips, as well as replacement machine bed-plate isolation – all with an improved design that minimizes noise generated by lift operation.