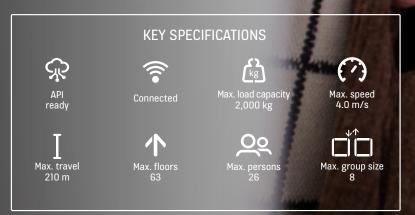

d, everything is connected, and elevators are no exception. The KONE MiniSpace™ DX for full replacement redefines the elevator experience with built-in connectivity for improved people flow and a completely new and inspiring user experience for mid and high-rise buildings.

DX stands for digital experience, because with the KONE MiniSpace™ DX you can create an experience that really connects – on every level. It's an easily upgradable solution that enables the building to evolve and increases its value, lifetime and attractiveness.

Powered by the compact KONE EcoDisc®, the KONE MiniSpace DX features a highly compact machine room that is simply an extension of the elevator shaft – making it fast and cost efficient to install. Contact your local KONE sales representative to find out more.





With built-in connectivity and KONE application programming interfaces (APIs) you can make your elevator smarter and more desirable with new people flow solutions and value-adding services from KONE and our partners. By installing a connected elevator you can both optimize people flow and operational efficiency and make sure your property is ready to take advantage of future smart-building technologies.

Redefine the user experience

With real-time information for passengers, an engaging multisensory user experience, and other smart building applications, you can redefine elevator rides in your building and improve everyday convenience with enhanced accessibility and equipment availability.

Plan for success with KONE as your partner

As your experienced partner for smarter buildings,