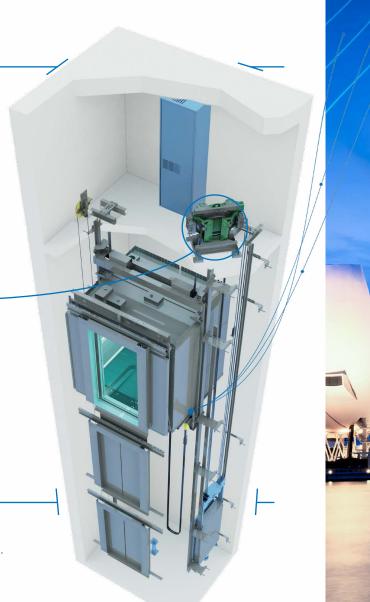

Powered by the compact KONE EcoDisc®, the KONE MiniSpace DX features a highly compact machine room that is simply an extension of the elevator shaft – making it fast and cost efficient to install. Contact your local KONE sales representative to find out more.