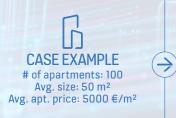

According to an independent survey\* of 4,000 apartment-building residents across four European countries:

70%

78% believe buildings will become increasingly smart

believe smart building features will help their apartment sell more quickly 780/0 believe that smart solutions like KONE Residential Flow increases apartment

value

Respondents indicated that KONE Residential Flow would lead to an increase in apartment value of 2–10%. The example shown here assumes an increase in value of 5%.

€31 000 cost savings compared to a traditional intercom system

FASTER DEAL compared to a building without Residential Flow

+€1 200 000 Increased building value

\* Independent survey conducted in collaboration with Kantar TNS Oy during 2018 in cities with over 100,000 inhabitants.