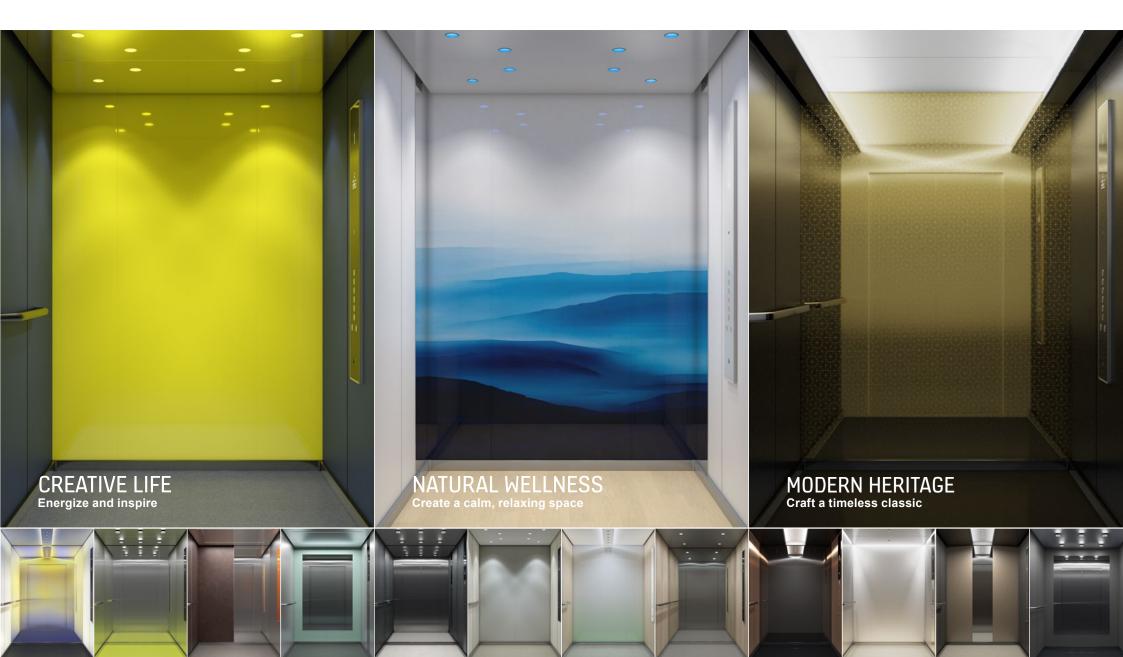

# DIFFERENTIATE WITH A REDEFINED USER EXPERIENCE FOR TENANTS AND VISITORS

Deliver a user experience that inspires, informs, and delights. With KONE MonoSpace DX Class elevators you can harness the power of digitalization to take the elevator journey far beyond the ordinary. A whole new range of car designs, material options, and lighting and signalization choices, as well as fully customizable digital infotainment solutions, adds value to your building.

## FUNCTIONAL, DURABLE MATERIALS

Create a healthy and hygienic car interior that's easier than ever to clean, maintain, and keep looking its best with our new range of materials, including smart-surface laminates and anti-stain and anti-microscratch surfaces.

Create just the right ambience with impactful lighting. Our new range includes diffused, direct, and indirect lighting that can be combined to stunning effect.