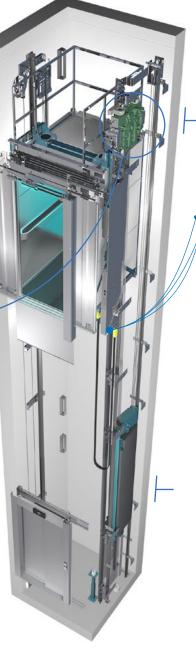

DX stands for digital experience because with the KONE MonoSpace DX you can create an experience that really connects, on every level.

Powered by the compact KONE EcoDisc<sup>®</sup> hoisting motor, the KONE MonoSpace DX saves valuable space in your building by completely removing the need for a machine room.

#### Space efficiency

Installing everything inside the elevator shaft frees up space for more profitable use. When completely replacing an elevator we can improve accessibility with a bigger car and wider-opening doors – and even reclaim the machine room as rentable floor space.