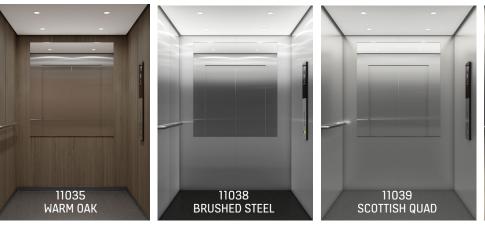

#### WALL MATERIALS

Asturias Satin Brushed Stainless Steel

Scottish Quad Textured Stainless Steel

Textured Stainless Steel

Laminate Stainless Steel (Anti-fingerprint)

Misty Gray Painted Steel

P62

Blue Reflection

Painted Steel

Laminate

L238

Warm Oak

Cottongrass White Painted

Ultimate Gray

smart-surface

L243

laminate

Light Wood Printed steel