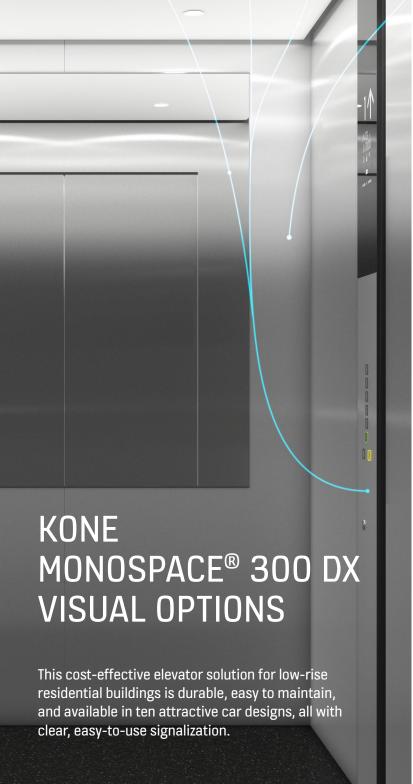

11040

FLEMISH LINEN





## MATERIALS AND ACCESSORIES

#### WALL MATERIALS



Asturias Satin Brushed Stainless Steel



Scottish Quad Textured Stainless Steel



Textured Stainless Steel



Laminate Stainless Steel (Anti-fingerprint)



Misty Gray Painted Steel



P62

Blue Reflection

Painted Steel

Laminate

L238

Warm Oak



Cottongrass White Painted



Ultimate Gray

smart-surface

L243

laminate

Light Wood Printed steel

## **DOOR MATERIALS**



Asturias Satin Brushed Stainless Steel





Cottongrass White Painted



Scottish Quad Textured Stainless Steel



TS1 Flemish Linen Textured Stainless Steel

**HANDRAILS** 



Zinc coated Local paint or decopanels

### FLOOR MATERIALS



SF42 Grav Granite Composite Stone / Ceramic



RC30 Carbon Black Rubber



RC32 Beige Gray Rub