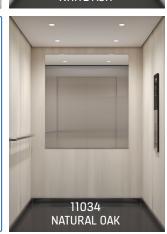

11040

FLEMISH LINEN





## MATERIALS AND ACCESSORIES

#### WALL MATERIALS



Asturias Satin Brushed Stainless Steel



Scottish Quad Textured Stainless Steel



Textured Stainless Steel



Laminate Stainless Steel (Anti-fingerprint)



Misty Gray Painted Steel



P62

Blue Reflection

Painted Steel

Laminate

L238

Warm Oak



Cottongrass White Painted



Ultimate Gray

smart-surface

L243

laminate

Light Wood Printed steel

## **DOOR MATERIALS**



Asturias Satin Brushed Stainless Steel





Cottongrass White Painted



Scottish Quad Textured Stainless Steel



TS1 Flemish Linen Textured Stainless Steel

**HANDRAILS** 



Zinc coated Local paint or decopanels

### FLOOR MATERIALS



SF42 Grav Granite Composite Stone / Ceramic



RC30 Carbon Black Rubber



RC32 Beige Gray Rubber



R