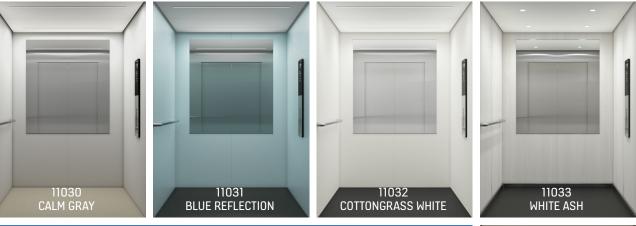

11040

FLEMISH LINEN





## MATERIALS AND ACCESSORIES

#### WALL MATERIALS



Asturias Satin Brushed Stainless Steel



Scottish Quad Textured Stainless Steel



Textured Stainless Steel



Laminate Stainless Steel (Anti-fingerprint)



Misty Gray Painted Steel



P62

Blue Reflection

Painted Steel

Laminate

L238

Warm Oak



Cottongrass White Painted



Ultimate Gray

smart-surface

L243

laminate

Light Wood Printed steel

## **DOOR MATERIALS**



Asturias Satin Brushed Stainless Steel





Cottongrass White Painted



Scottish Quad Textured Stainless Steel



TS1 Flemish Linen Textured Stainless Steel

**HANDRAILS** 



Zinc coated Local paint or decopanels

### FLOOR MATERIALS



SF42 Grav Granite Composite Stone / Ceramic



RC30 Carbon Black Rubber



RC32 Beige Gray Rubber