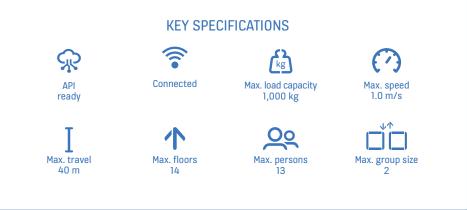

11040

FLEMISH LINEN





## MATERIALS AND ACCESSORIES

#### WALL MATERIALS



Asturias Satin Brushed Stainless Steel



Scottish Quad Textured Stainless Steel



Textured Stainless Steel



Laminate Stainless Steel (Anti-fingerprint)



Misty Gray Painted Steel



P62

Blue Reflection

Painted Steel

Laminate

L238

Warm Oak



Cottongrass White Painted



Ultimate Gray

smart-surface

L243

laminate

Light Wood Printed steel

## **DOOR MATERIALS**



Asturias Satin Brushed Stainless Steel





Cottongrass White Painted



Scottish Quad Textured Stainless Steel



TS1 Flemish Linen Textured Stainless Steel

**HANDRAILS** 



Zinc coated Local paint or decopanels

### FLOOR MATERIALS



SF42 Grav Granite Composite Stone / Ceramic



RC30 Carbon Black Rubber



RC32 Beige Gray Rubber