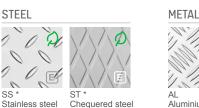

EL



Murano Mirror

Narrow frame



ETCHED



TS1

Flemish Linen



Note: Availablity varies according to door type and product. KES 100 base duty: TW1, F, SS1, K, TS1, Z, RALxx KES 201 and KES 202 base duty: P51, P63, F, K, TS1, Z KES 600 mid duty: P51, P63, TW1, F, F1, H, SS1, K, TS1, CB, Z, RALxx

0

Κ Scottish Quad

KES 800 high duty: All above finishes

E Extended lead time

### WIDE ANGLE MIRROR



Wide Angle Mirror compliant with EN81-70





Local paint or

decorative panels

**ZINC-COATED STEEL** 

0



Front





# **FLOORS**

There are several flooring options to choose from, including composite stone for long-lasting durability even under heavy use.

### RUBBER



Gray Granite

#### **COMPOSITE STONE / CERAMIC**



White Marble Beige Chalk

SS \*

Note:

E Extended lead time



Not available for KONE MonoSpace® 500 DX

LOCAL FLOORING

Natural Oak

EF

ECO-FLOOR

Q



Raw surface for local finishing



Murano Mirror (H)

Shangri-La Gold (SS1)

**CEILINGS** 

different environments.

INTEGRATED CEILINGS

Cottongrass White (P63)

Asturias Satin (F)

Only for MonoSpace® DX 700

SUSPENDED CEILINGS

LE1/LE1V \*

CL151 E

Lighting: LED panel

Finish:

Finish

Finish:

CL80 / CL80V \* Cottongrass White (P63) Finish: Asturias Satin (F) Lighting: LED spots



Lighting: LED spots & LED bar

Our extensive range of ceilings is complemented by attractive lighting suitable for

Cottongrass White (P63)

Asturias Satin (F)

Only for MonoSpace® DX 500

**RL12** 

Finish:

CL182 E

Finish:

Finish: Cottongrass White (P63) Asturias Satin (F) Lighting: LED spots



CL96 / CL96V \*