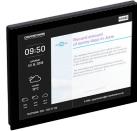

## KONE MEDIASCREENS

15" LCD display Surface mounted

Semi-flush mount available for MonoSpace 700 DX

MediaScreens take the pain out of communicating with tenants and other users of buildings. The screens are installed on the elevator wall and come with the online KONE Information 300 service, a powerful and easy-to-use solution for sharing and scheduling content. Please ask your KONE representative for further details.