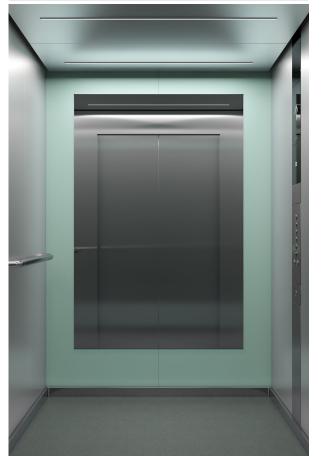

# ATTRACTIVE, DURABLE WALL FINISHES

Our specialized anti-stain, anti-fingerprint coating helps keep colored stainless steel surfaces looking as good as new by preventing staining and making fingerprints less visible.

# DECORATIVE GLASS AND MIRROR COMBINATIONS

Complement your car design with decorative glass and mirror elements, including solid colors, digitally printed graphics, and colored mirrors.

# STANDARD MIRRORS

Mirrors are a great way to add a feeling of space and reflect key design elements inside the car.

WALL MIRROR