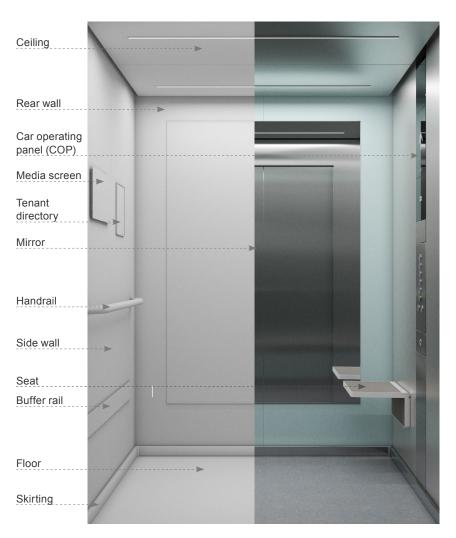

# MATERIALS AND ACCESSORIES FOR ELEVATOR CAR INTERIORS

This catalog presents our full selection of elevator car interior materials and accessories.

All the options included in our offering are designed to be both visually appealing and functional. This catalog also includes accessories for ensuring compliance with elevator accessibility and vandal-resistance codes.

The materials and accessories presented in this catalog are available for KONE MonoSpace<sup>®</sup> 500 DX, KONE MonoSpace<sup>®</sup> 700 DX, KONE MiniSpace<sup>™</sup> DX, and KONE TranSys<sup>™</sup> DX Passenger.