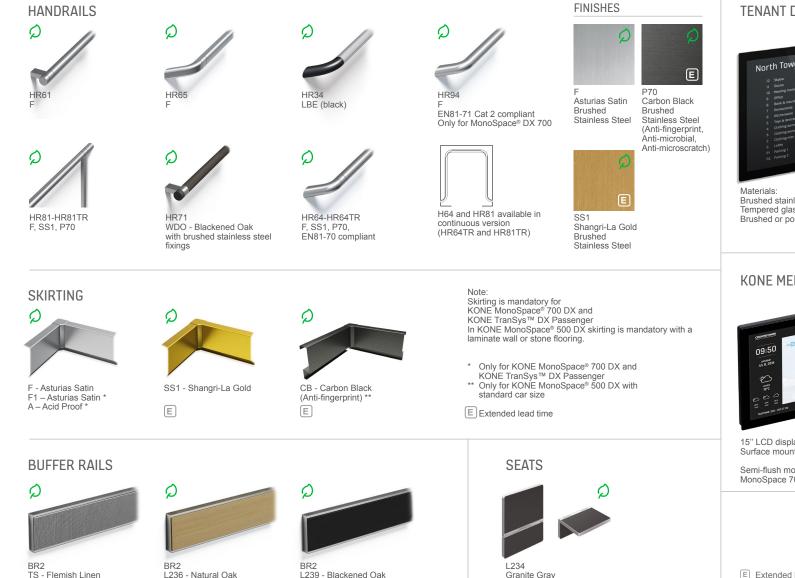

# **ACCESSORIES**

E

E

Add the finishing touches with our wide range of accessories, including handrails with an antimicrobial coating that improve elevator hygiene by helping to prevent the spread of germs.

# **TENANT DIRECTORIES AND MEDIA SCREENS**

## **TENANT DIRECTORIES**

| North Tower<br>12 See<br>10 Read<br>10 Read | The tenant directory is completely customizable and can be easily updated according to your needs. |       |  |       |  |
|--------------------------------------------------------------------------------------------------------------------------------------------------------------------------------------------------------------------------------------------------------------------------------------------------------------------------------------------------------------------------------------------------------------------------------------------------------------------------------------------------------------------------------------------------------------------------------------------------------------------------------------------------------------------------------------------------------------------------------------------------------------------------------------------------------------------------------------------------------------------------------------------------------------------------------------------------------------------------------------------------------------------------------------------------------------------------------------------------------------------------------------------------------------------------------------------------------------------------------------------------------------------------------------------------------------------------------------------------------------------------------------------------------------------------------------------------------------------------------------------------------------------------------------------------------------------------------------------------------------------------------------------------------------------------------------------------------------------------------------------------------------------------------------------------------------------------------------------------------------------------------------------------------------------------------------------------------------------------------------------------------------------------------------------------------------------------------------------------------------------------------------------------------------------------------------------------------------------------------------------------------------------------------------------------------------------------------------------------------------------------------------------------------------------------------------------------------------------------------------------------------------------------------------------------------------------------------------------------|----------------------------------------------------------------------------------------------------|-------|--|-------|--|
|                                                                                                                                                                                                                                                                                                                                                                                                                                                                                                                                                                                                                                                                                                                                                                                                                                                                                                                                                                                                                                                                                                                                                                                                                                                                                                                                                                                                                                                                                                                                                                                                                                                                                                                                                                                                                                                                                                                                                                                                                                                                                                                                                                                                                                                                                                                                                                                                                                                                                                                                                                                                  | Directories can be installed either vertically or horizontally.                                    |       |  |       |  |
| a Cashing woman<br>3 Cashing man<br>6 Lobby<br>91 Parking 1<br>92 Parking 2                                                                                                                                                                                                                                                                                                                                                                                                                                                                                                                                                                                                                                                                                                                                                                                                                                                                                                                                                                                                                                                                                                                                                                                                                                                                                                                                                                                                                                                                                                                                                                                                                                                                                                                                                                                                                                                                                                                                                                                                                                                                                                                                                                                                                                                                                                                                                                                                                                                                                                                      | Sizes:                                                                                             |       |  |       |  |
| Materials:                                                                                                                                                                                                                                                                                                                                                                                                                                                                                                                                                                                                                                                                                                                                                                                                                                                                                                                                                                                                                                                                                                                                                                                                                                                                                                                                                                                                                                                                                                                                                                                                                                                                                                                                                                                                                                                                                                                                                                                                                                                                                                                                                                                                                                                                                                                                                                                                                                                                                                                                                                                       |                                                                                                    | A4    |  |       |  |
| Brushed stainless steel base<br>Tempered glass door<br>Brushed or polished aluminum                                                                                                                                                                                                                                                                                                                                                                                                                                                                                                                                                                                                                                                                                                                                                                                                                                                                                                                                                                                                                                                                                                                                                                                                                                                                                                                                                                                                                                                                                                                                                                                                                                                                                                                                                                                                                                                                                                                                                                                                                                                                                                                                                                                                                                                                                                                                                                                                                                                                                                              |                                                                                                    | TD3 * |  | [D4 * |  |

## KONE MEDIASCREENS

15" LCD display Surface mounted

Semi-flush mount available for MonoSpace 700 DX

MediaScreens take the pain out of communicating with tenants and other users of buildings. The screens are installed on the elevator wall and come with the online KONE Information 300 service, a powerful and easy-to-use solution for sharing and scheduling content. Please ask your KONE representative for further details.