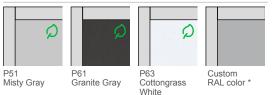

INTEGRATED CEILINGS

Cottongrass White (P63)

Asturias Satin (F)

Only for MonoSpace® DX 700

SUSPENDED CEILINGS

LE1/LE1V \*

CL151 E

Lighting: LED panel

Finish:

Finish

Finish:

CL80 / CL80V \* Cottongrass White (P63) Finish: Asturias Satin (F) Lighting: LED spots

Lighting: LED spots & LED bar

Our extensive range of ceilings is complemented by attractive lighting suitable for

Cottongrass White (P63)

Asturias Satin (F)

Only for MonoSpace® DX 500

**RL12** 

Finish:

CL182 E

Finish:

Finish: Cottongrass White (P63) Asturias Satin (F) Lighting: LED spots