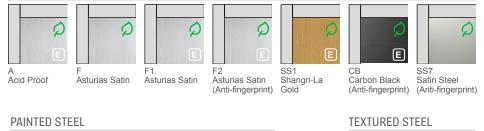

# ATTRACTIVE, DURABLE WALL FINISHES

Our specialized anti-stain, anti-fingerprint coating helps keep colored stainless steel surfaces looking as good as new by preventing staining and making fingerprints less visible.

### STEEL

#### **BRUSHED STAINLESS STEEL**

#### ECO ETCHED STAINLESS STEEL

7

Local paint

panels

or decorative

MIRROR-POLISHED STAINLESS STEEL

#### **TEXTURED STAINLESS** STEEL

Note: Available only for KONE MonoSpace<sup>®</sup> 700 DX and KONE TranSys<sup>™</sup> DX Passenger

E Extended lead time

Our innovative new smart-surface laminates make it easier than ever to keep your elevator clean and looking its best, with a built-in antimicrobial surface and superb resistance to stains, abrasion, and scratches. Any small scratches on the surface can be "healed".