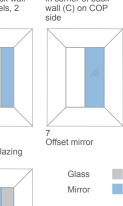

# DECORATIVE GLASS AND MIRROR COMBINATIONS

Complement your car design with decorative glass and mirror elements, including solid colors, digitally printed graphics, and colored mirrors.

#### Note:

Decorative glass only available for KONE MonoSpace® 500 DX and KONE MonoSpace® 700 DX. Decorative glass imposes some limitations on ceiling design and accessibility compliance.

\* Only available with fully transparent back wall; cannot be combined with mirror options.