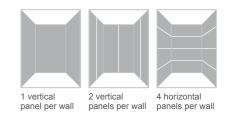

# MATERIALS AND ACCESSORIES

KONE MonoSpace<sup>®</sup> 500 DX, KONE MonoSpace<sup>®</sup> 700 DX KONE MiniSpace<sup>™</sup> DX, KONE TranSys<sup>™</sup> DX Passenger

KONE