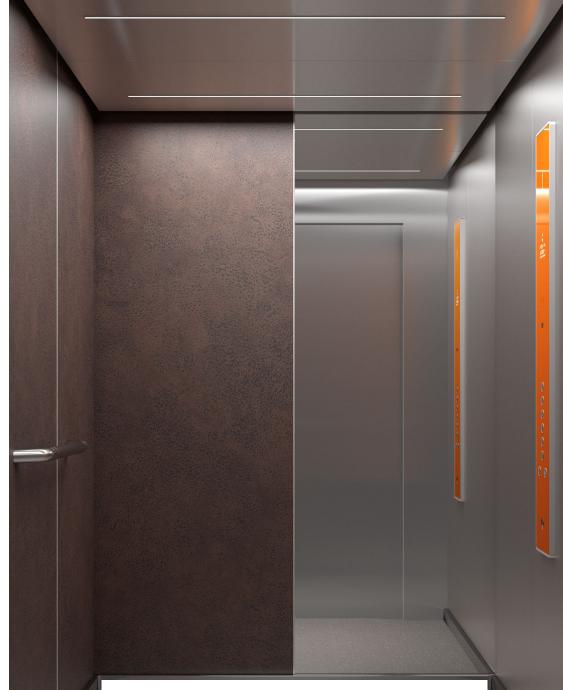

# ATTRACTIVE, DURABLE WALL FINISHES

Our specialized anti-stain, anti-fingerprint coating helps keep colored stainless steel surfaces looking as good as new by preventing staining and making fingerprints less visible.

### STEEL

#### **BRUSHED STAINLESS STEEL**

# **DOOR FINISHES**

Create a seamless look and feel by matching the elevator door finish with the car interior and landing entrances.