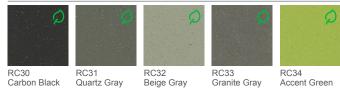

# ATTRACTIVE, DURABLE WALL FINISHES

Our specialized anti-stain, anti-fingerprint coating helps keep colored stainless steel surfaces looking as good as new by preventing staining and making fingerprints less visible.