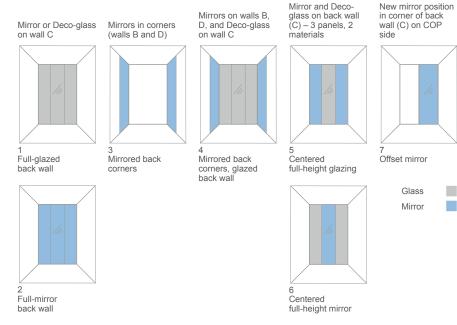

# DECORATIVE GLASS AND MIRROR COMBINATIONS

Complement your car design with decorative glass and mirror elements, including solid colors, digitally printed graphics, and colored mirrors.

#### PAINTED GLASS

DIGITALLY PRINTED GLASS

TRANSPARENT GLASS

TW1 \* Glass

WALL MIRROR

Light Silver Dark Silver

#### Note:

Decorative glass only available for KONE MonoSpace® 500 DX and KONE MonoSpace® 700 DX. Decorative glass imposes some limitations on ceiling design and accessibility compliance.

\* Only available with fully transparent back wall; cannot be combined with mirror options.